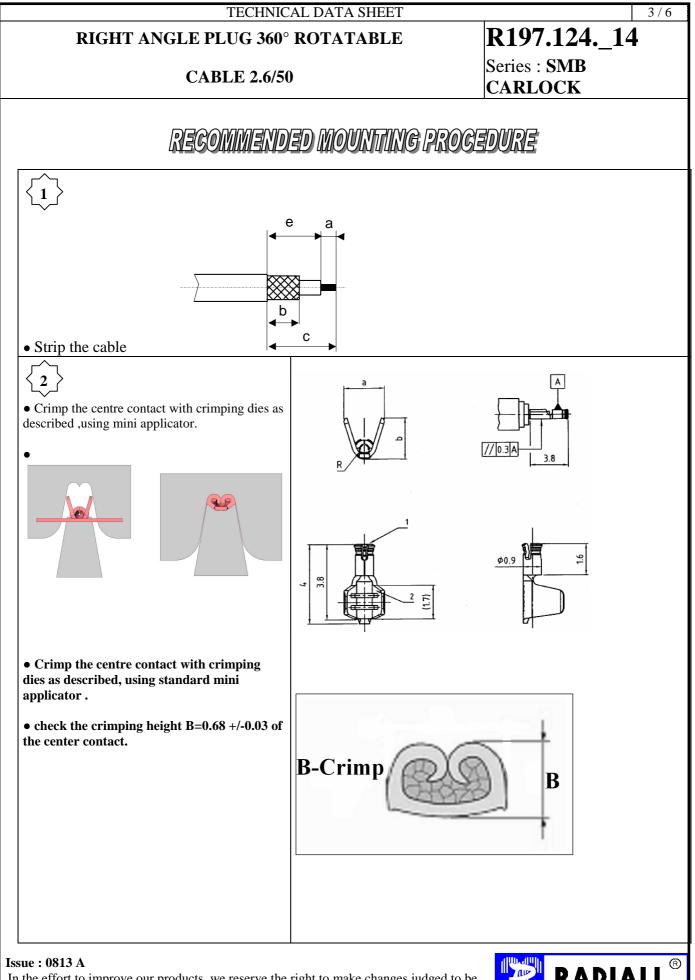

## TECHNICAL DATA SHEET

## **RIGHT ANGLE PLUG 360° ROTATABLE**

## CABLE 2.6/50

## **R197.124.\_14** Series : **SMB CARLOCK**

In the effort to improve our products, we reserve the right to make changes judged to be necessary.

**Issue : 0813 A** In the effort to improve our products, we reserve the right to make changes judged to be necessary.