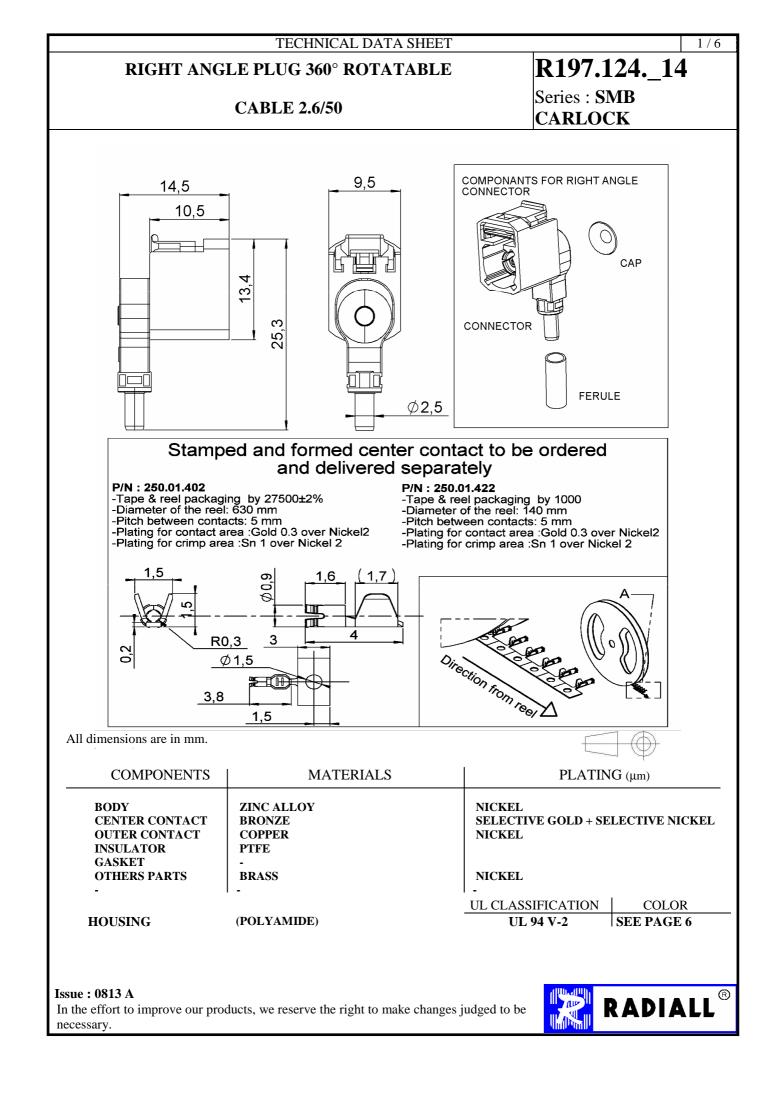

## TECHNICAL DATA SHEET

## **RIGHT ANGLE PLUG 360° ROTATABLE**

## CABLE 2.6/50

## **R197.124.\_14** Series : **SMB CARLOCK**

In the effort to improve our products, we reserve the right to make changes judged to be necessary.

**Issue : 0813 A** In the effort to improve our products, we reserve the right to make changes judged to be necessary.