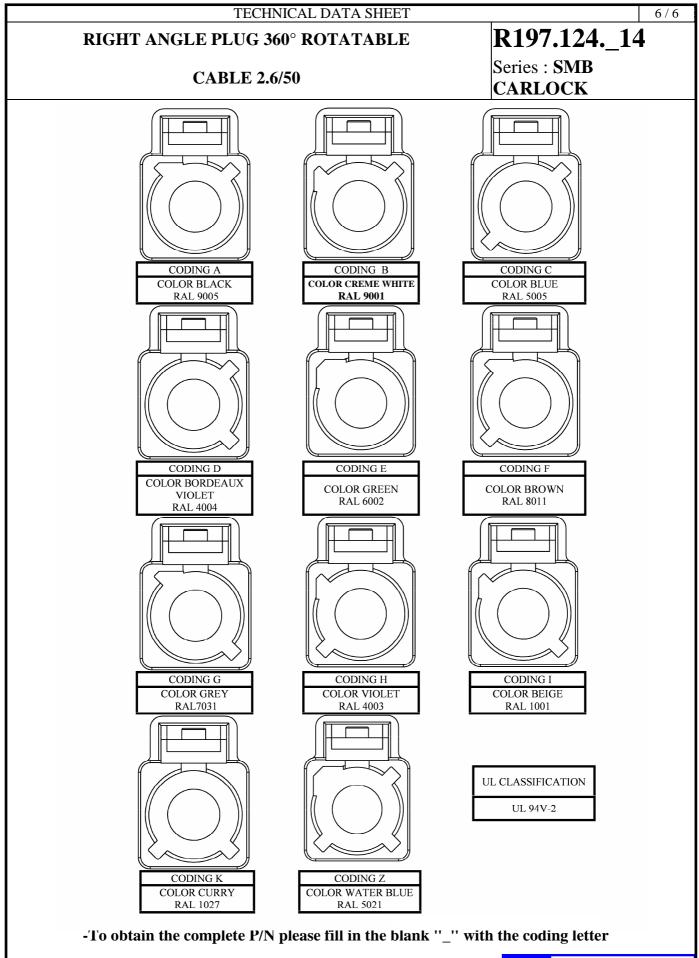

## TECHNICAL DATA SHEET

## **RIGHT ANGLE PLUG 360° ROTATABLE**

## CABLE 2.6/50

## **R197.124.\_14** Series : **SMB CARLOCK**

In the effort to improve our products, we reserve the right to make changes judged to be necessary.

**Issue : 0813 A** In the effort to improve our products, we reserve the right to make changes judged to be necessary.