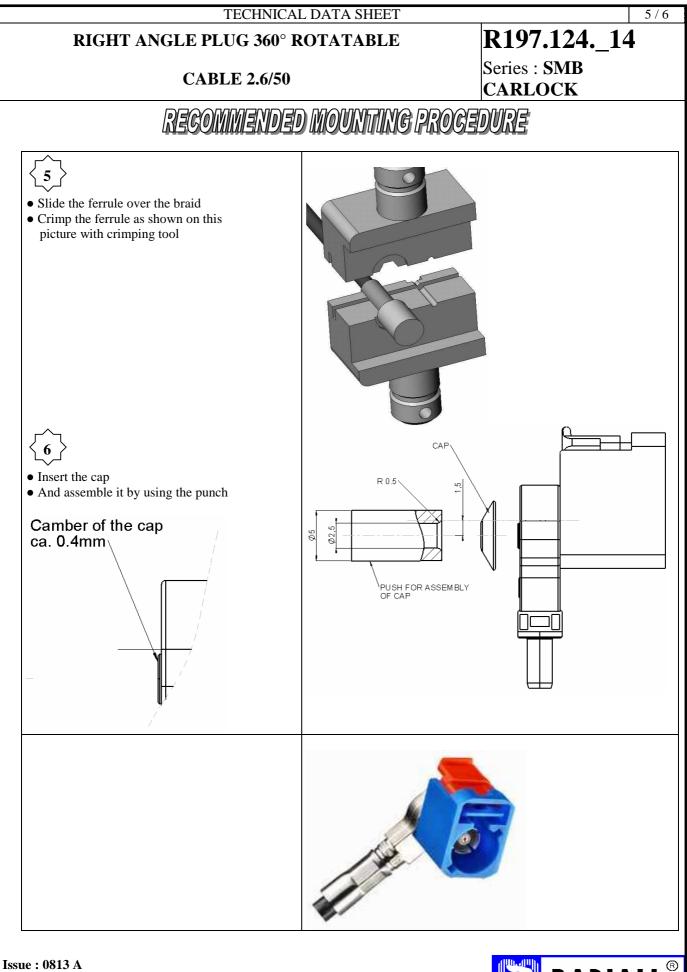

## TECHNICAL DATA SHEET

## **RIGHT ANGLE PLUG 360° ROTATABLE**

## CABLE 2.6/50

## **R197.124.\_14** Series : **SMB CARLOCK**

In the effort to improve our products, we reserve the right to make changes judged to be necessary.

**Issue : 0813 A** In the effort to improve our products, we reserve the right to make changes judged to be necessary.