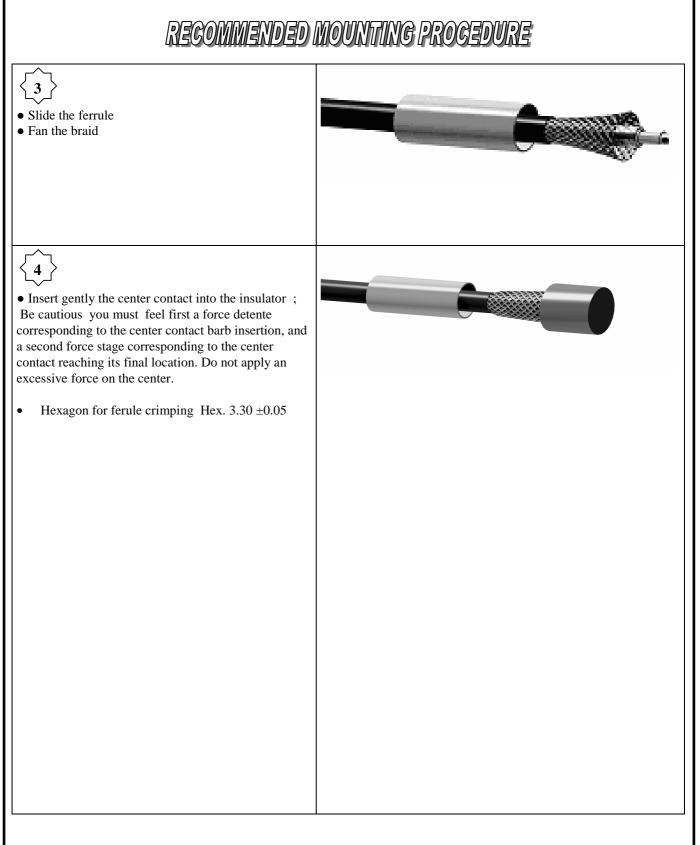

## TECHNICAL DATA SHEET

## **RIGHT ANGLE PLUG 360° ROTATABLE**

## CABLE 2.6/50

## **R197.124.\_14** Series : **SMB CARLOCK**

In the effort to improve our products, we reserve the right to make changes judged to be necessary.

**Issue : 0813 A** In the effort to improve our products, we reserve the right to make changes judged to be necessary.